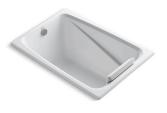

**Greek®** 48" x 32" drop-in bath **K-1490-X** 

### Features

- Extra-deep basin for full-body soaking.
- Repose vinyl bath pillow for added comfort.

#### Installation

- Reversible drain.
- Drop-in.