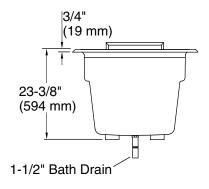

# **Greek®** 48" x 32" drop-in bath **K-1490-X**

No change in measurement if connected with drain illustrated. (K-7265)