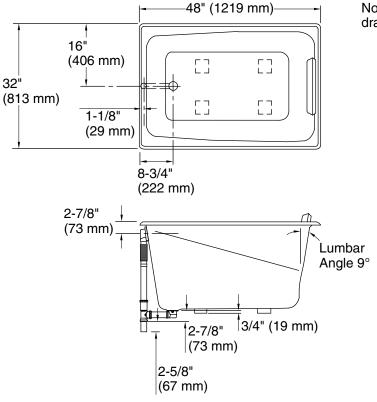

# **Greek®** 48" x 32" drop-in bath **K-1490-X**

No change in measurement if connected with drain illustrated. (K-7265)

## **Technical Information**

| All product dimensions are nominal. |                                               |  |  |
|-------------------------------------|-----------------------------------------------|--|--|
| Installation:                       | Drop-in                                       |  |  |
| Drain location:                     | End                                           |  |  |
| Basin area, bottom:                 | 36" x 21" (914 mm x 533 mm)                   |  |  |
| Basin area, top:                    | 42" x 26" (1067 mm x 660 mm)                  |  |  |
| Weight:                             | 60 lbs (27.2 kg)                              |  |  |
| Minimum floor load:                 | 61 lbs/ft² (297.8 kg/m²)                      |  |  |
| Water depth:                        | 17-7/8" (454 mm)                              |  |  |
| Water capacity:                     | 68 gal (257.4 L)                              |  |  |
| Cutout:                             | Drop-in, 46-1/2" x 30-1/2" (1181 mm x 775 mm) |  |  |
|                                     |                                               |  |  |